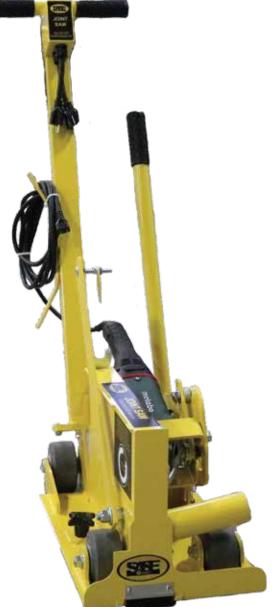

## JOINT SAW

Heavy duty construction

Dustless operation when used in conjunction with a SASE industrial vacuum

Large 4" x 2" wheels

Quick blade depth adjustment

Blade lift and lowering arm

Locking blade guard

Accurate front guide arm

## **Technical Data**

| Item Number:   | SAS.SAW10           |
|----------------|---------------------|
| Price:         | Call for Quote      |
| Power:         | 120V, 15 AMP        |
| Cutting Depth: | adjustable - 3" max |
| Weight:        | 70 lbs              |
| Blade:         | 7 - 10"             |